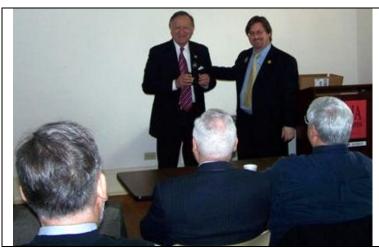

## eWeek Photo Gallery:

The Keynote Speaker, **Senator Frank Padavan**, being introduced by Brian Flynn on Engineer's day

**Paul DiNatale**, RA (left) and **Alan Weinstein**, RA, AIA Queens Chapter President discussing the role Architects play with Engineers in design projects